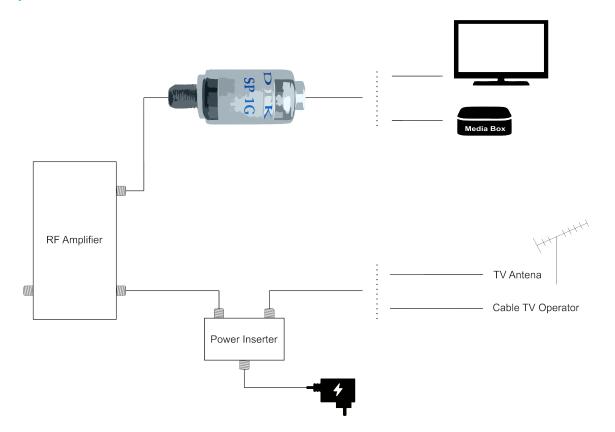

ges in cable TV networks and to protect the television receivers without compromising signal quality. Provides galvanic decoupling of both central core and shield of the coaxial cable and recoverable voltage protection. Suitable for both outdoor and indoor mounting.

## **Features:**

- Built-in recoverable voltage protection
- High screening effectiveness
- Join a coaxial line by F-connectors
- Hermetic housing

| Technical Specifications |  |
|--------------------------|--|
| 1000 MHz                 |  |
| .75                      |  |
| Туре                     |  |
| OVDC                     |  |
| ) ÷ 50°C                 |  |
| 5                        |  |
| x Ø21mm                  |  |
| 30kg                     |  |
|                          |  |

## **Example installation:**