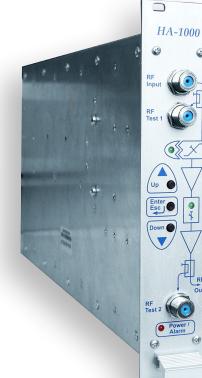

## **Modular Amplifier HA-1000**

### Features:

- Microprocessor control
- GaAsFET Power Doubler
- Electronic cable corrector and interstage attenuator
- Changeable filter plug-in
- Input signal test port
- Protection against:
- High Input Level - Overtemperature
- Configurable output ports