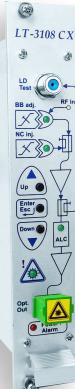

## Example Modules:

| Foatu | roci |
|-------|------|
| Featu | res: |
|       |      |

- Microprocessor control
- Automatic Level Control (ALC)
- Optical output 8mW
  Electronic Attenuators
- Ability to insert and adjust high
- level signals
- Protection against:
   High Laser current bias
- Algh Laser current bla - Overtemperature
- RF test port for measuring input signal and setting the module