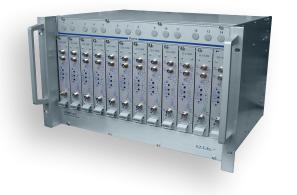

# **Modular Platform UMP-6U**

### **Description:**

UMP-6U is a universal modular platform destined to accomodate variety of UMP compatible modules such as RF Amplifiers, Optical Receivers & Transmitters and others.

Standard 19" 6U chasis which provides room for 12 modules 4U and two 1U compartments - one for modules control/monitoring unit and the other for optical or RF combiners, splitters and other passive signal distribution devices.

The UMP-6U platform power supply is fully reserved by means of two independent 150W SMPS blocks which work in parallel and should a fault occurs in one of them, the other one takes over the platform supply without interrupt.

Modular

| Technical Specifications Power Supply |                                    | General Info          |                                     |
|---------------------------------------|------------------------------------|-----------------------|-------------------------------------|
|                                       |                                    | Dimensions            | 480x270x410mm                       |
| Primary supply voltage                | 230VAC ± 5/10%                     | Weight                | ≈18kg with all 12 modules installed |
| Secondary supply voltage              | 24VDC                              | Operating Temperature | -20 to +60 °C                       |
| Power Consumption                     | 170W with all 12 modules installed | Protection Level      | IP 41                               |